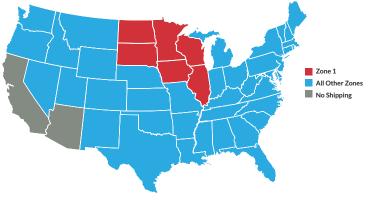

## HOW TO USE THE MAP

Simply match the zone number on the gift box price list with the zone number of the state to which you are sending your gift(s) to.

Apples shipped to Zone 1 are shipped via Spee-Dee Delivery Service. All other zones shipped via UPS or USPS. No shipping to PO Boxes or Rural route Addresses CA and AZ due to State Regulations.