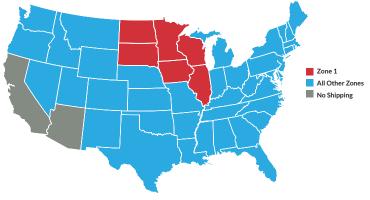

SHIPPING METHODS: Again this year we offer a 12 apple gift box mailed via USPS Priority Mail, to states outside of Zone 1, which lowers shipping fees. This year all boxes going to Zone 1 (WI, IL, MN, SD, ND) will be sent by Spee-Dee Delivery Service. All other boxes will be sent by UPS or USPS.

## HOW TO USE THE MAP

Simply match the zone number on the gift box price list with the zone number of the state to which you are sending your gift(s) to.

Apples shipped to Zone 1 are shipped via Spee-Dee Delivery Service. All other zones shipped via UPS or USPS. No shipping to PO Boxes or Rural route Addresses CA and AZ due to State Regulations.