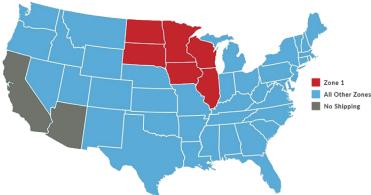

**SHIPPING METHODS:** New this year is a 12-apple gift box mailed via USPS Priority Mail, to states outside of Zone 1, which lowers shipping fees. This year all boxes going to Zone 1 (WI, IL, MN, SD, ND) will be sent by Spee-Dee Delivery Service. All other boxes will be sent by UPS.

## HOW TO USE THE MAP

Simply match the zone number on the gift box price list with the zone number of the state to which you are sending your gift(s) to.

Apples shipped to Zone 1 are shipped via Spee-Dee Delivery Service . All other zones shipped via UPS or USPS. No shipping to CA and AZ due to State Regulations.